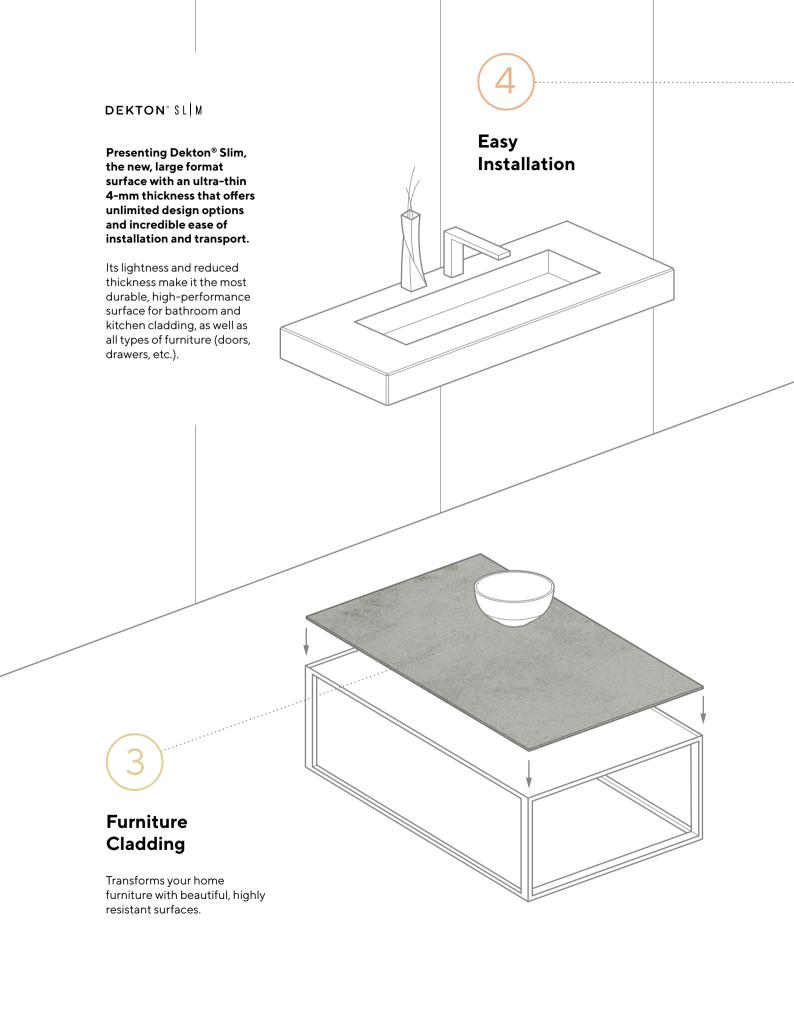

### **Furniture Cladding**

# Transforms your home furniture with beautiful, highly resistant surfaces

Dekton® Slim creates furniture with unprecedented performance: tables that are resistant to everything and doors that neither scratch nor stain.

The design possibilities are endless since it is cut to measure and easy to install.

Cut to measure Limitless customisation

Same stain and scratch resistance as other Dekton formats

### **Easy Installation**

## Everything is easier with Dekton® Slim

Thanks to its light format with an array of possibilities, everything just got a lot simpler. Its reduced thickness means it can be cut quickly and adjustments can be made on-site with tools for ceramic tiles. Dekton Slim is a material without internal tension, so it is not necessary to release it by cutting it. With a lightness of 10 kg/m², it is so easy to install.