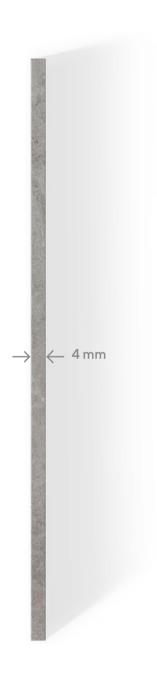

# Reduced thickness, infinite possibilities

The ultra-thin Dekton® Slim surface, with a thickness of 4 mm, is ideal for the cladding of kitchen walls and cupboards, resulting in a harmonious blend with countertops of different thicknesses.