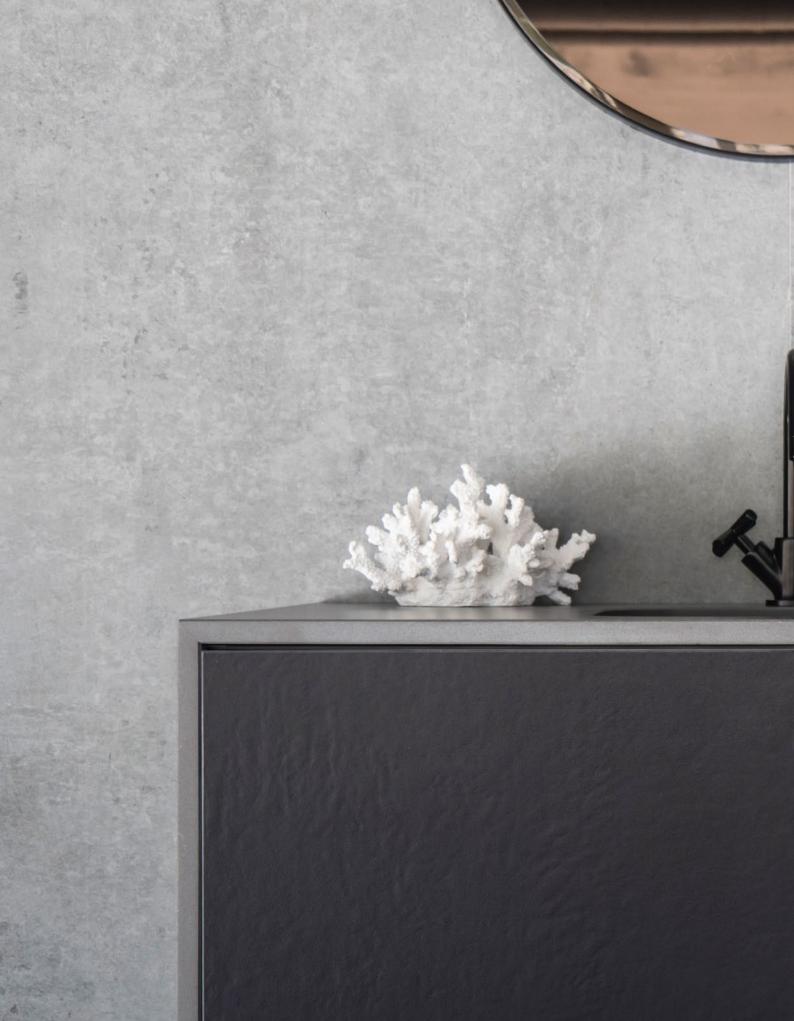

### **Bathroom Cladding**

# Maximum resistance against humidity with the minimal joints in the lightest Dekton® format.

Ideal for bathrooms, Dekton® Slim offers cladding that is ultra-resistant to humidity and stains. A high-performing product that does not require any more maintenance beyond a damp cloth.