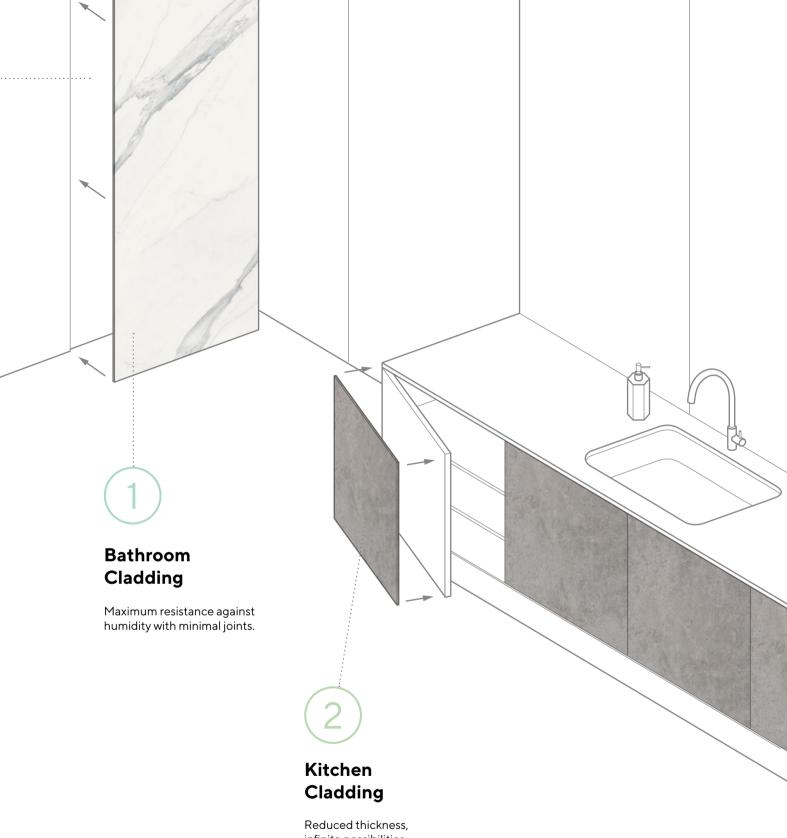

### **Bathroom Cladding**

# Maximum resistance against humidity with the minimal joints in the lightest Dekton® format.

Ideal for bathrooms, Dekton® Slim offers cladding that is ultra-resistant to humidity and stains. A high-performing product that does not require any more maintenance beyond a damp cloth.

## **Kitchen Cladding**

# Reduced thickness, infinite possibilities

The ultra-thin Dekton® Slim surface, with a thickness of 4 mm, is ideal for the cladding of kitchen walls and cupboards, resulting in a harmonious blend with countertops of different thicknesses.