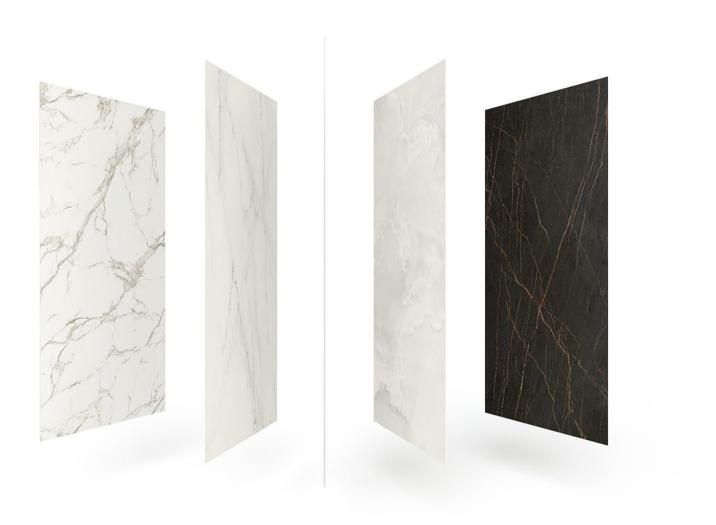

#### **NEW COLOURS 2020**

## DEKTON<sup>®</sup> \$L | M

designed by **COSENTINO** 



Tiny Thickness → ← Huge Format & Performance









infinite possibilities





### **Bathroom Cladding**

# Maximum resistance against humidity with the minimal joints in the lightest Dekton® format.



Ideal for bathrooms, Dekton® Slim offers cladding that is ultra-resistant to humidity and stains. A high-performing product that does not require any more maintenance beyond a damp cloth.

Its large format measuring 3,200 mm x 1,440 mm covers large surfaces, avoiding a large number of joints and in turn, dirt.



Fewer Joints Greater Hygiene



Surfaces measuring 3,200 x 1,440 mm



Cut to measure Limitless customisation



Same stain and scratch resistance as other Dekton formats



## **Kitchen Cladding**

# Reduced thickness, infinite possibilities



The ultra-thin Dekton® Slim sur