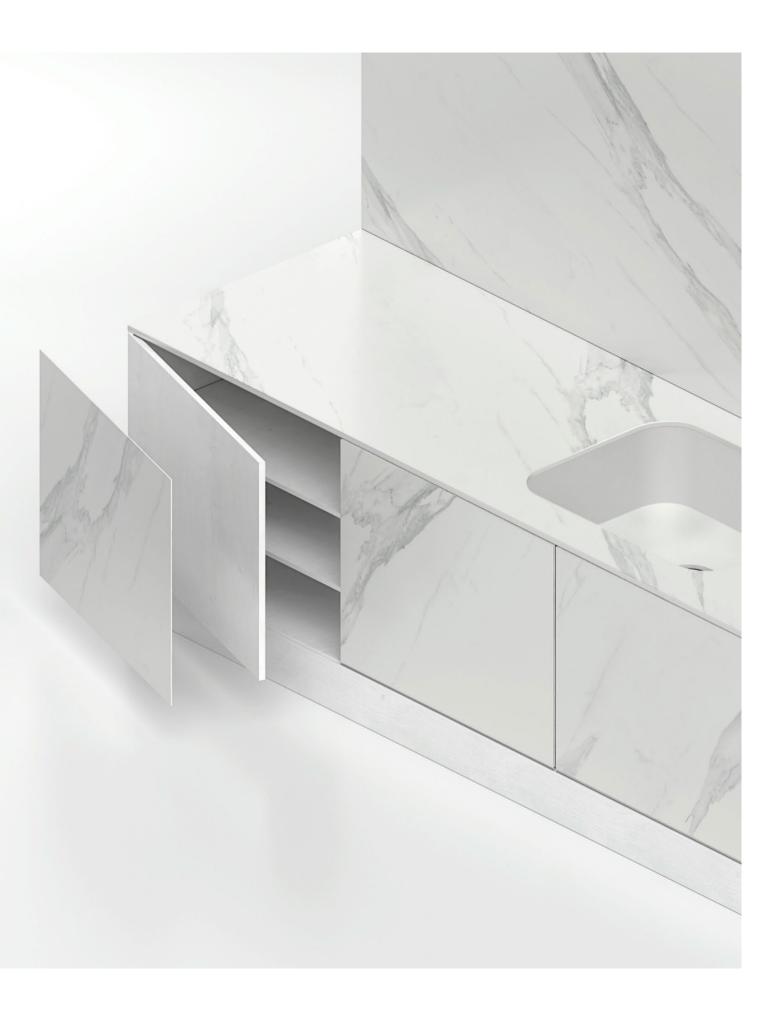

## **Kitchen Cladding**

# Reduced thickness, infinite possibilities

The ultra-thin Dekton® Slim surface, with a thickness of 4 mm, is ideal for the cladding of kitchen walls and cupboards, resulting in a harmonious blend with countertops of different thicknesses.

Dekton® Slim is scratch-, fire- and stain-resistant, just like its other formats.

Surfaces measuring 3,200 x 1,440 mm

Same stain and scratch resistance as other Dekton formats

Cut to measure Limitless customisation