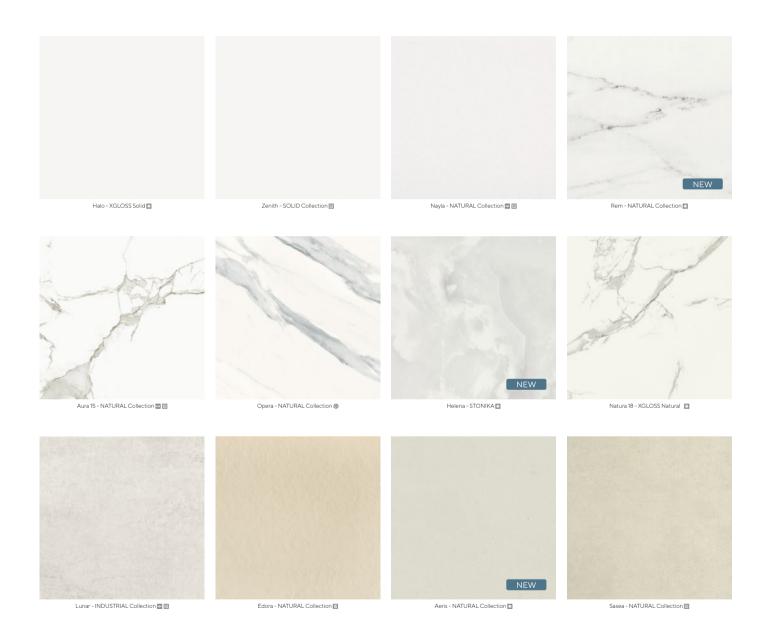

ust got a lot simpler. Its reduced thickness means it can be cut quickly and adjustments can be made on-site with tools for ceramic tiles. Dekton Slim is a material without internal tension, so it is not necessary to release it by cutting it. With a lightness of 10 kg/m², it is so easy to install.

It is important to read and familiarise yourself with the safety measures in order to handle construction materials.



At Cosentino we offer personalised Customer Service. Ask as many questions you like and request all the advice you need to ensure you get exactly what you want out of the new Dekton® Slim.

Find your nearest Cosentino Centre at www.cosentino.com



Easy to Cut and Create



Easy to Handle and Transport



Easy to Install



Personalised Customer Service



# Available Colours





## **Packaging** and Handling

Dekton Slim is sold in packages of 10 or 5 slabs. For larger projects, the packaging will be optimised in trestles, depending on the project requirements.

Ordering the mesh material is recommended, as handling is improved. This material is handled with tools for large-format transport.











Tiny Thickness → ← Huge Format & Performance







COMPANY WITH
MANAGEMENT SYSTE!
CERTIFIED BY DNV GL
= ISO 9001 =
= ISO 14001 =

 $\ensuremath{^{**}}$  Get information on NSF-certified colours at www.nsf.org

#### A product designed by **COSENTINO**