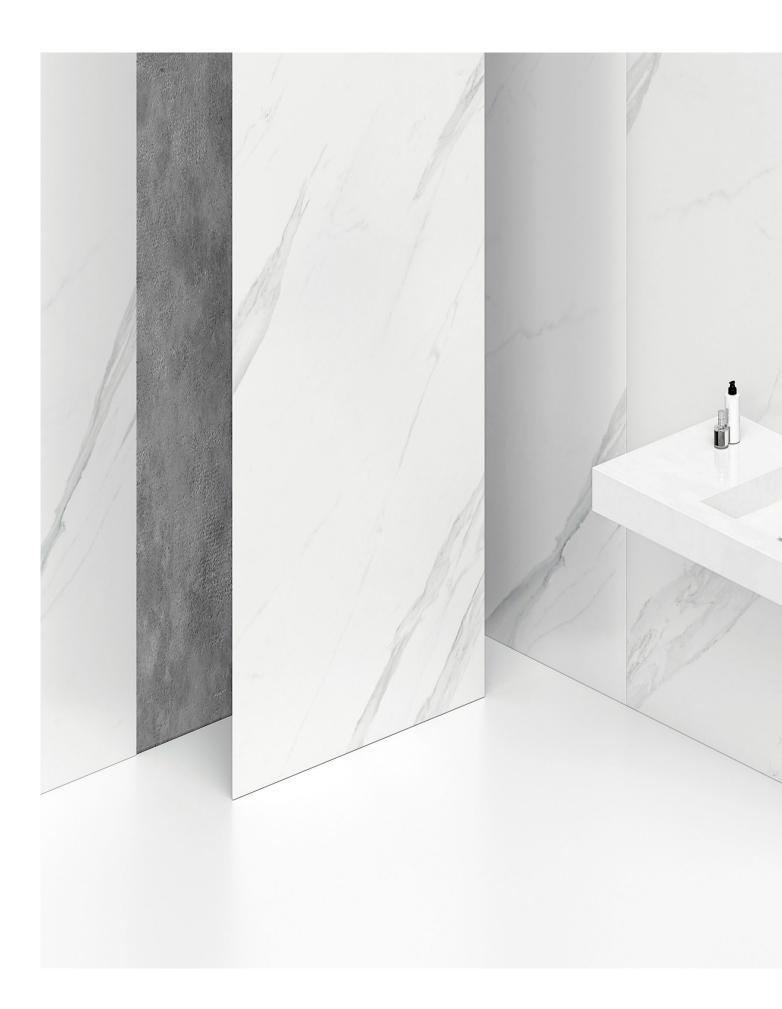

### **Bathroom Cladding**

# Maximum resistance against humidity with the minimal joints in the lightest Dekton® format.

Ideal for bathrooms, Dekton® Slim offers cladding that is ultra-resistant to humidity and stains. A high-performing product that does not require any more maintenance beyond a damp cloth.

Its large format measuring 3,200 mm x 1,440 mm covers large surfaces, avoiding a large number of joints and in turn, dirt.

Fewer Joints Greater Hygiene

Surfaces measuring 3,200 x 1,440 mm

Cut to measure Limitless customisation

Same stain and scratch resistance as other Dekton formats