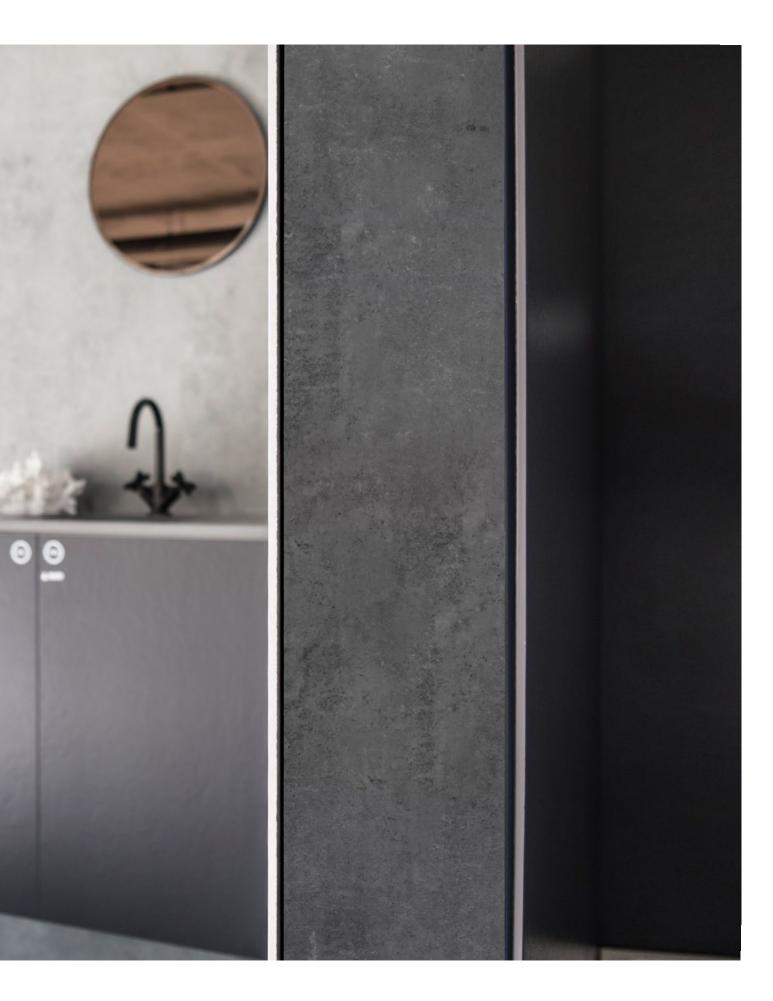

### **Bathroom Cladding**

# Maximum resistance against humidity with the minimal joints in the lightest Dekton® format.

Ideal for bathrooms, Dekton® Slim offers cladding that is ultra-resistant to humidity and stains. A high-performing product that does not require any more maintenance beyond a damp cloth.

Its large format measuring 3,200 mm x 1,440 mm covers large surfaces, avoiding a large number of joints and in turn, dirt.

Fewer Joints Greater Hygiene

Surfaces measuring 3,200 x 1,440 mm

Cut to measure Limitless customisation

Same stain and scratch resistance as other Dekton formats