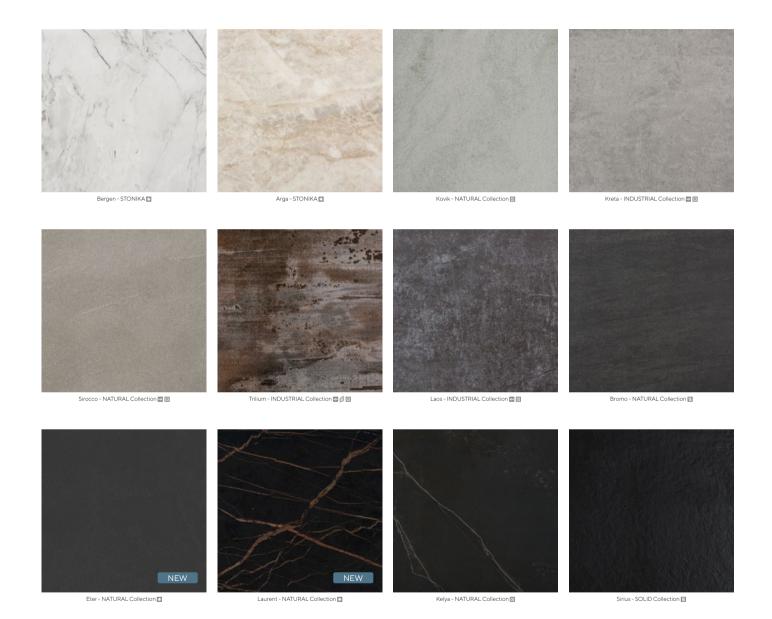

t got a lot simpler. Its reduced thickness means it can be cut quickly and adjustments can be made on-site with tools for ceramic tiles. Dekton Slim is a material without internal tension, so it is not necessary to release it by cutting it. With a lightness of 10 kg/m², it is so easy to install.

It is important to read and familiarise yourself with the safety measures in order to handle construction materials.



At Cosentino we offer personalised Customer Service. Ask as many questions you like and request all the advice you need to ensure you get exactly what you want out of the new Dekton® Slim.

Find your nearest Cosentino Centre at www.cosentino.com



Easy to Cut and Create



Easy to Handle and Transport



Easy to Install



Personalised Customer Service



# Available Colours





## **Packaging** and Handling

Dekton Slim is sold in packages of 10 or 5 slabs. For larger projects, the packaging will be optimised in trestles, depending on the project requirements.

Ordering the mesh material is recommended, as handling is improved. This material is handled with tools for large-format transport.











Tiny Thickness → ← Huge Format & Performance







COMPANY WITH
MANAGEMENT SYSTE!
CERTIFIED BY DNV GL
= ISO 9001 =
= ISO 14001 =

 $\ensuremath{^{**}}$  Get information on NSF-certified colours at www.nsf.org

#### A product designed by **COSENTINO**