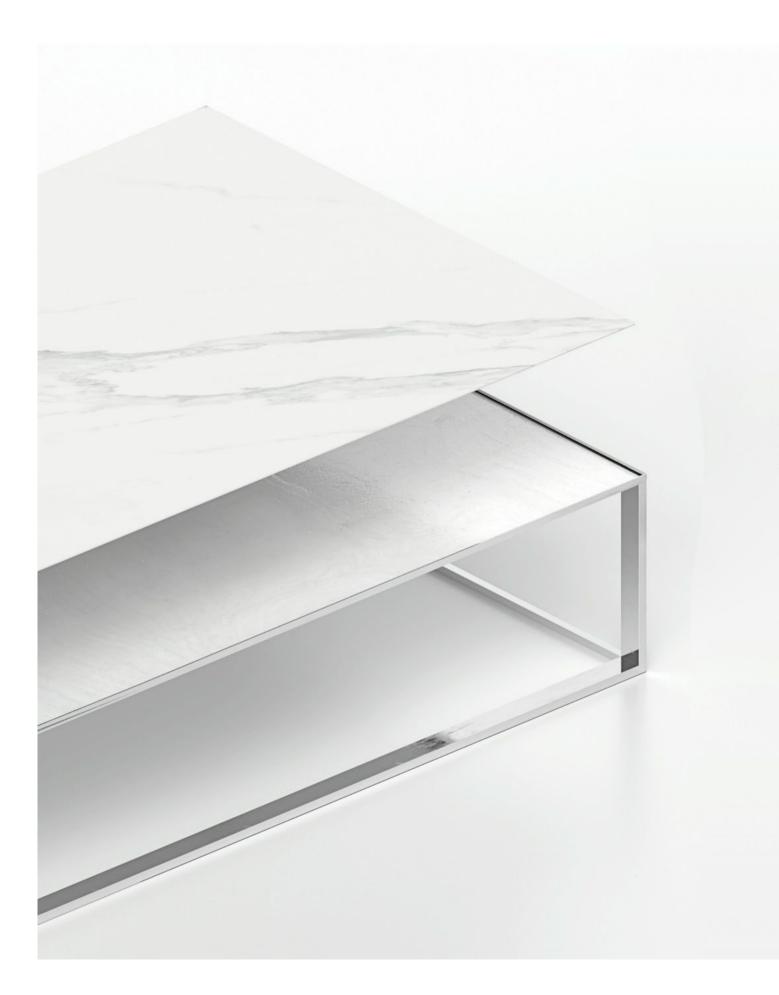

# Reduced thickness, infinite possibilities

The ultra-thin Dekton® Slim surface, with a thickness of 4 mm, is ideal for the cladding of kitchen walls and cupboards, resulting in a harmonious blend with countertops of different thicknesses.

Dekton® Slim is scratch-, fire- and stain-resistant, just like its other formats.

Surfaces measuring 3,200 x 1,440 mm

Same stain and scratch resistance as other Dekton formats

Cut to measure Limitless customisation