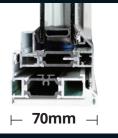

## Two frame depths

### Specification

- ✓ Contemporary Flat sash
- ✓ 58mm or 70mm front to back profile depth
- ✓ Frame Heights 43mm, 53mm and 73mm
- Externally glazed fixed panes or internally glazed dummy sashes
- ✓ Window Energy Rated 'B'
- ✓ Black or White cranked handles
- Polyamide thermal break design for thermal performance