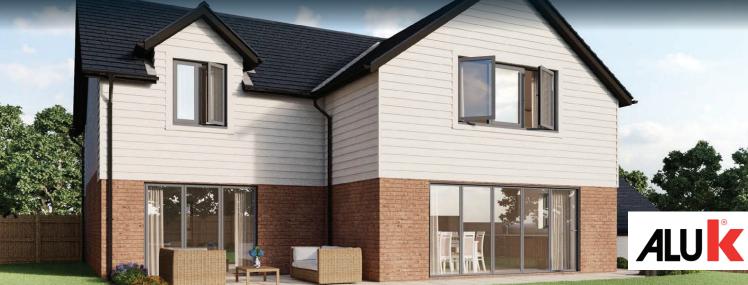

# 'Choices' Aluminium Windows

# 'Choices' Aluminium Windows

The ALUK range was the first aluminium system in the UK to achieve an 'A' rated window for the Energy Saving Scheme with a double glazed unit.