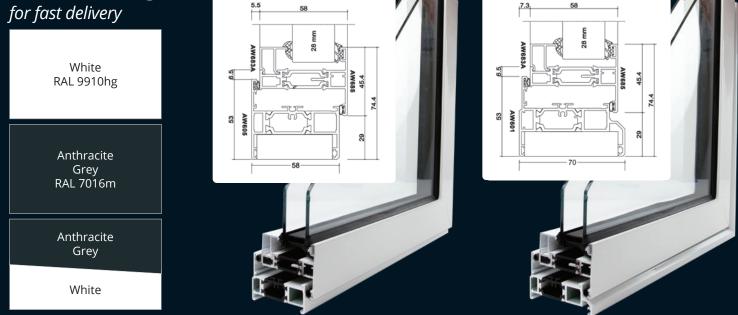

## **Colour** Range

## Two frame depths

### Specification

- ✓ Contemporary Flat sash
- ✓ 58mm or 70mm front to back profile depth
- ✓ Frame Heights 43mm, 53mm and 73mm
- Externally glazed fixed panes or internally glazed dummy sashes
- ✓ Window Energy Rated 'B'
- ✓ Black or White cranked handles
- Polyamide thermal break design for thermal performance