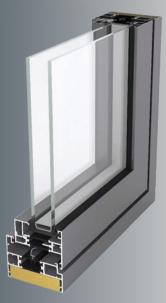

## **Optio '58BW' Flush Casement**

#### Specification

- ✓ 70mm only
- ✓ Frame Heights 53mm or 73mm
- ✓ Internally glazed
- ✓ Fixed panes with dummy sashes
- ✓ Window Energy Rated 'B'
- ✓ Cranked handles
- Polyamide thermal break design for thermal performance