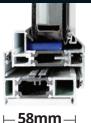

## Two frame depths

### Specification

- ✓ Contemporary Flat sash
- ✓ 58mm or 70mm front to back profile depth
- ✓ Frame Heights 43mm, 53mm and 73mm
- Externally glazed fixed panes or internally glazed dummy sashes
- ✓ Window Energy Rated 'B'
- ✓ Black or White cranked handles
- Polyamide thermal break design for thermal performance