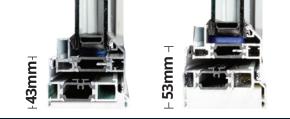

## Two frame depths

### Specification

- ✓ Contemporary Flat sash
- ✓ 58mm or 70mm front to back profile depth
- ✓ Frame Heights 43mm, 53mm and 73mm
- Externally glazed fixed panes or internally glazed dummy sashes
- ✓ Window Energy Rated 'B'
- ✓ Black or White cranked handles
- Polyamide thermal break design for thermal performance