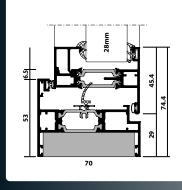

## Two frame depths

### Specification

- ✓ Contemporary Flat sash
- ✓ 58mm or 70mm front to back profile depth
- ✓ Frame Heights 43mm, 53mm and 73mm
- Externally glazed fixed panes or internally glazed dummy sashes
- ✓ Window Energy Rated 'B'
- ✓ Black or White cranked handles
- Polyamide thermal break design for thermal performance