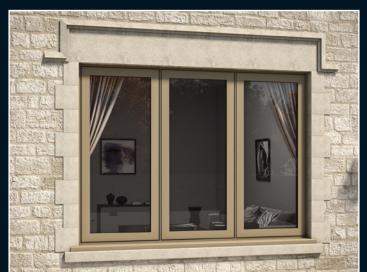

# The standard 'Choices' aluminium window is the Optio '58BW ST Casement'

### Specification

- ✓ Contemporary Flat sash
- ✓ 58mm or 70mm front to back profile depth
- ✓ Frame Heights 43mm, 53mm and 73mm
- Externally glazed fixed panes or internally glazed dummy sashes
- ✓ Window Energy Rated 'B'
- ✓ Black or White cranked handles
- Polyamide thermal break design for thermal performance