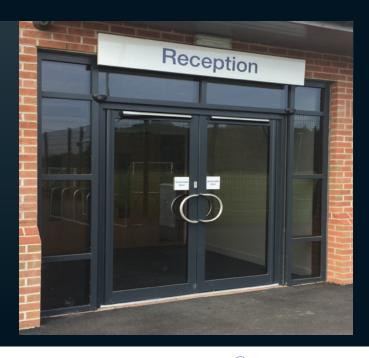

<sup>2</sup>K





## Colour Range

'Open Out' is fast delivery

White **RAL 9910hg** 

**Anthracite** Grey **RAL 7016m** 



Anthracite Grey/White 'Open In' is extended lead time

### **Upgrades/Options**

- ✓ Glazing to 36mm
- ✓ 58mm or 70mm frame depth to accommodate varying types of application
- ✓ Low threshold option for Part M
- ✓ A range of single or dual colour
- ✓ PAS 24 / Doc O



## **Commercial Doors**

#### **Design Features:**

- ✓ Anti-finger trap styles
- ✓ Unique security and safety features
- ✓ DDA compliant overhead closer option
- ✓ Single or Double doors
- ✓ Swing, open in or open out options
- ✓ Single or dual colours
- ✓ High security mechanical deadlock
- ✓ Electronic and manual access systems
- ✓ Thermally broken or non thermally broken options
- ✓ PAS 24 option