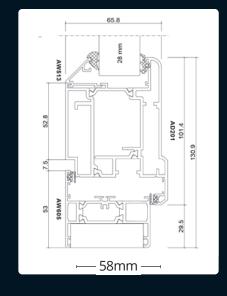

## The standard 'Choices' aluminium door the Optio '58BD Entrance'

#### **Design Features**

- ✓ Single or Double doors
- ✓ Open in or out
- ✓ Multipoint locking mechanism
- ✓ Designed to incorporate standard and high security hardware using the same prep detail
- ✓ Cloaking feature conceals lock and prevents any access to locking points
- ✓ Glazing 28mm
- ✓ Low threshold for Part M available
- ✓ 'U' value 1.7Wm<sup>2</sup>K

### **Upgrades/Options**

- ✓ Glazing to 36mm
- ✓ 58mm or 70mm frame depth to accommodate varying types of application
- ✓ Low threshold option for Part M
- ✓ A range of single or dual colour
- ✓ PAS 24 / Doc O