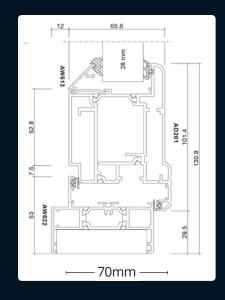

## The standard 'Choices' aluminium door the Optio '58BD Entrance'

#### **Design Features**

- ✓ Single or Double doors
- ✓ Open in or out
- ✓ Multipoint locking mechanism
- ✓ Designed to incorporate standard and high security hardware using the same prep detail
- ✓ Cloaking feature conceals lock and prevents any access to locking points
- ✓ Glazing 28mm
- ✓ Low threshold for Part M available
- ✓ 'U' value 1.7Wm<sup>2</sup>K

### **Upgrades/Options**

- ✓ Glazing to 36mm
- ✓ 58mm or 70mm frame depth to accommodate varying types of application
- ✓ Low threshold option for Part M
- ✓ A range of single or dual colour
- ✓ PAS 24 / Doc O