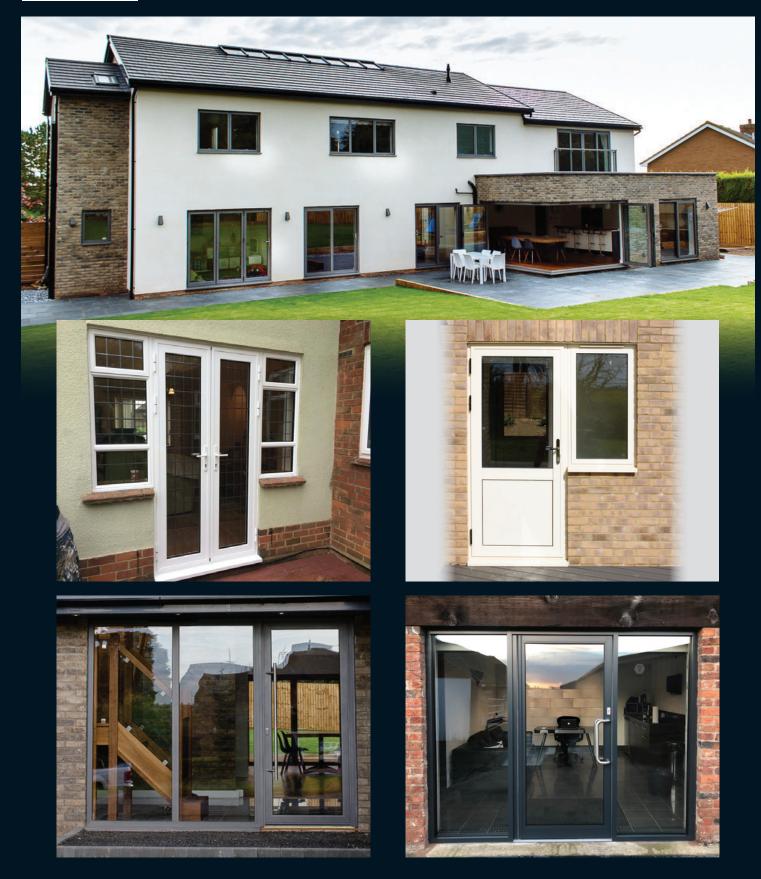

# ALUK 'Choices' Aluminium Doors

## ALUK 'Choices' Aluminium Doors

Available in a wide range of formats, our stylish aluminium entrance door system is suitable for both light and medium-duty use.

## The standard 'Choices' aluminium door the Optio '58BD Entrance'

#### **Design Features**

- ✓ Single or Double doors
- ✓ Open in or out
- ✓ Multipoint locking mechanism
- ✓ Designed to incorporate standard and high security hardware using the same prep detail
- ✓ Cloaking feature conceals lock and prevents any access to locking points
- ✓ Glazing 28mm
- ✓ Low threshold for Part M available
- ✓ 'U' value 1.7Wm<sup>2</sup>K

## **Commercial Doors**

#### **Design Features:**

- ✓ Anti-finger trap styles
- ✓ Unique security and safety features
- ✓ DDA compliant overhead closer option
- ✓ Single or Double doors
- ✓ Swing, open in or open out options
- ✓ Single or dual colours
- ✓ High security mechanical deadlock
- ✓ Electronic and manual access systems
- ✓ Thermally broken or non thermally broken options
- ✓ PAS 24 option